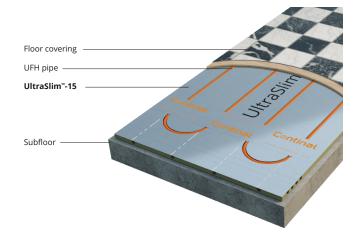

# UltraSlim<sup>™</sup>-15 panel system

UltraSlim<sup>M</sup>-15 – Our lowest profile system at just 15mm thin. Fast response, suitable for all heat sources and is ideal for renovation and new build.

UltraSlim<sup>™</sup>-15 combines a high strength MDF base, and heat dissipation layer to maximize output and temperature variance

The universal UltraSlim<sup>™</sup>-15 panels provide pipe routing for return loops and distribution, providing simple installation.

### Key components:

- SUPERflex<sup>™</sup>-12 pipe
- UltraSlim™-15
- Manifold and water controls
- Thermostats and wiring centres