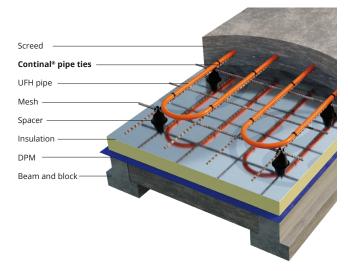

# Beam and block system

The Continal® beam and block system - Quick, easy, and costeffective solution, commonly used on intermediate floors.

This system uses our trusted SUPERflex™-16 or AluPlas®-16 UFH pipe and our Continal® fitting systems.

Whether you use Continal® staples or SpeedTrak®, you can be safe in the knowledge that this system will get the job done, be fast to install, and give the outputs the customer wants.

#### System options:

- SUPERflex™-16 or AluPlas®-16 pipe
- Continal<sup>®</sup> staples
- Continal® SpeedTrak®

## **Key components:**

- SUPERflex™-16 or AluPlas®-16 pipe
- Continal<sup>®</sup> edge insulation
- Pipe fixing method of your choice
- Manifold and water controls
- Thermostats and wiring centres

| Heat output                                                                                      |                                           |
|--------------------------------------------------------------------------------------------------|-------------------------------------------|
| 150mm pipe centres                                                                               | 92W/m <sup>2</sup> to 105W/m <sup>2</sup> |
| 200mm pipe centres                                                                               | 85W/m <sup>2</sup> to 94W/m <sup>2</sup>  |
| 250mm pipe centres                                                                               | 78W/m <sup>2</sup> to 87W/m <sup>2</sup>  |
| * Achieving a 20°C room temperature with an external temperature of -3°C, these heat outputs are |                                           |