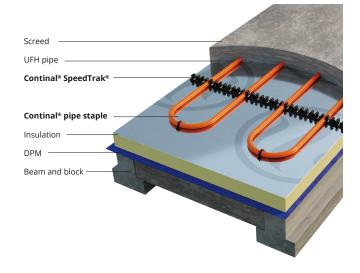

# Beam and block system

The Continal® beam and block system - Quick, easy, and costeffective solution, commonly used on intermediate floors.

This system uses our trusted SUPERflex™-16 or AluPlas®-16 UFH pipe and our Continal® fitting systems.

Whether you use Continal® staples or SpeedTrak®, you can be safe in the knowledge that this system will get the job done, be fast to install, and give the outputs the customer wants.

#### System options:

- SUPERflex™-16 or AluPlas®-16 pipe
- Continal<sup>®</sup> staples
- Continal® SpeedTrak®

## **Key components:**

- SUPERflex™-16 or AluPlas®-16 pipe
- Continal<sup>®</sup> edge insulation
- Pipe fixing method of your choice
- Manifold and water controls
- Thermostats and wiring centres

| Heat output                                                                                      |                                           |
|--------------------------------------------------------------------------------------------------|-------------------------------------------|
| 150mm pipe centres                                                                               | 92W/m <sup>2</sup> to 105W/m <sup>2</sup> |
| 200mm pipe centres                                                                               | 85W/m <sup>2</sup> to 94W/m <sup>2</sup>  |
| 250mm pipe centres                                                                               | 78W/m <sup>2</sup> to 87W/m <sup>2</sup>  |
| * Achieving a 20°C room temperature with an external temperature of -3°C, these heat outputs are |                                           |