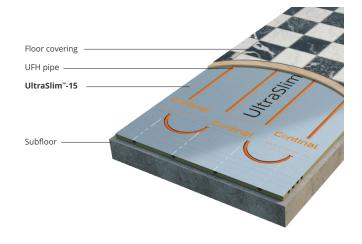

# UltraSlim -15 panel system

UltraSlim™-15 – Our lowest profile system at just 15mm thin.

Fast response, suitable for all heat sources and is ideal for renovation and new build.

UltraSlim™-15 is manufactured from high-strength MDF and a heat dissipation covering. This foil covering increases both efficiency and output while ensuring an even heat across the floor surface.

The universal UltraSlim™-15 panels provide pipe routing for return loops and distribution, providing simple installation.

#### **Key components:**

- SUPERflex™-12 pipe
- UltraSlim™-15
- · Manifold and water controls
- · Thermostats and wiring centres