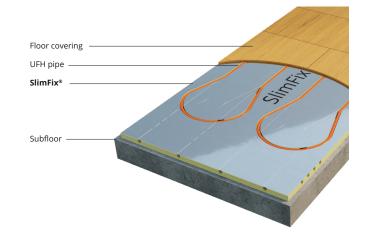

SlimFix<sup>®</sup> is a high-compressive strength composite panel with a heat-dissipation layer, which maximises heat output and temperature variance.

The system is designed to accept wood and laminate floors directly, or carpets and vinyls with a suitable cover board such as our DriDEK™-20 board (this solution has excellent acoustic characteristics).

## **Key components:**

- SlimFix®-18 or SlimFix®-25 composite panels
- SlimFix® double sided tape
- SUPERflex™-12 pipe (18mm panels)
- SUPERflex™-16 / AluPlas®-16 pipe (25mm panels)
- · Manifold and water controls
- Thermostats and wiring centres
- Optional: DriDEK™-20 screedboard