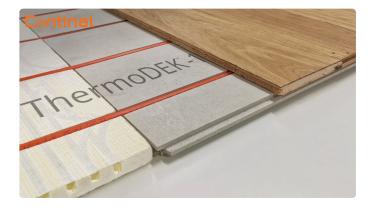

# ThermoDEK<sup>™</sup>-18 system

ThermoDEK™-18 - Super-thin, highly efficient overfloor system, with a solid gypsum dry-screed panel at its heart.

It provides a high-output, low-profile, high-strength solution, which can typically be laid over existing floors.

ThermoDEK<sup>™</sup> can be covered with all common floor finishes. including engineered wood, tiles, vinyls, and carpets. Some will require additional finishing layers, but our Technical Sales Advisers will advise you about that.

## Key system characteristics:

- Super-thin: just 18mm
- High output and high efficiency
- Solid gypsum panel for extra strength
- Tongue and groove profile
- Suits all floor coverings
- Can be part of a mixed system