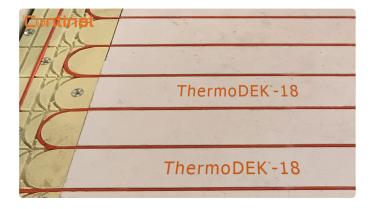

# ThermoDEK<sup>™</sup>-18 system

ThermoDEK™-18 - Super-thin, highly efficient overfloor system, with a solid gypsum dry-screed panel at its heart.

It provides a high-output, low-profile, high-strength solution, which can typically be laid over existing floors.

Suitable for low and high-temperature systems, it incorporates our SUPERflex™-12 pipe, making installation easy even on the coldest of days on site.

The fitting system uses two panels: the main panel for the straight runs, and the return panel (ThermoDEK™-18R) at opposite ends of the room.

Ideal for renovations, especially where floor height is limited, it provides a unique solution for whole house or for single room projects. The tongue and groove profile ensures the panels lock together easily.