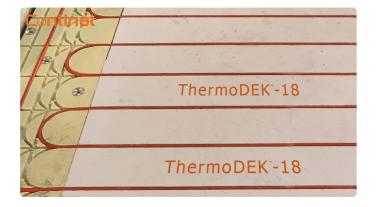

# ThermoDEK<sup>™</sup>-18 system

ThermoDEK™-18 - Super-thin, highly efficient overfloor system, with a solid gypsum dry-screed panel at its heart.

It provides a high-output, low-profile, high-strength solution, which can typically be laid over existing floors.

Suitable for low and high-temperature systems, it incorporates our SUPERflex™-12 pipe, making installation easy even on the coldest of days on site.

The fitting system uses two panels: the main panel for the straight runs, and the return panel (ThermoDEK™-18R) at opposite ends of the room.

Ideal for renovations, especially where floor height is limited, it provides a unique solution for whole house or for single room projects. The tongue and groove profile ensures the panels lock together easily.