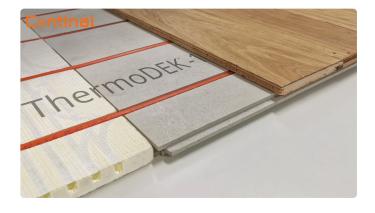

# ThermoDEK<sup>™</sup>-18 system

ThermoDEK™-18 - Super-thin, highly efficient overfloor system, with a solid gypsum dry-screed panel at its heart.

It provides a high-output, low-profile, high-strength solution, which can typically be laid over existing floors.

ThermoDEK™ can be covered with all common floor finishes including engineered wood, tiles, vinyls, and carpets. Some will require additional finishing layers, but our Technical Sales Advisers will advise you about that.

# Key system characteristics:

- Super-thin: just 18mm
- High output and high efficiency
- Solid gypsum panel for extra strength
- Tongue and groove profile
- · Suits all floor coverings
- · Can be part of a mixed system