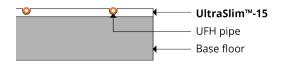

# UltraSlim<sup>™</sup>-15 panel system

UltraSlim<sup>™</sup>-15 – Our lowest profile system at just 15mm thin. Fast response, suitable for all heat sources and is ideal for renovation and new build.

UltraSlim™-15 combines a high strength MDF base, and heat dissipation layer to maximize output and temperature variance

The universal UltraSlim™-15 panels provide pipe routing for return loops and distribution, providing simple installation.