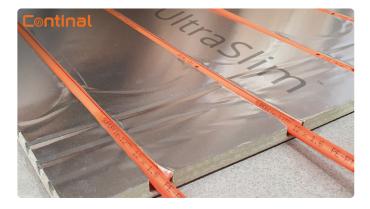

# UltraSlim<sup>™</sup>-15 panel system

UltraSlim<sup>™</sup>-15 – Our lowest profile system at just 15mm thin. Fast response, suitable for all heat sources and is ideal for renovation and new build.

UltraSlim™-15 combines a high strength MDF base, and heat dissipation layer to maximize output and temperature variance

## Key components:

- SUPERflex<sup>™</sup>-12 pipe
- UltraSlim™-15
- Manifold and water controls
- Thermostats and wiring centres