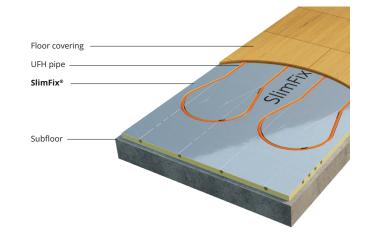

# SlimFix®-18 / SlimFix®-25 system

SlimFix® – Low-profile system from only 18mm thin with built-in return pannels. Making installation quick and easy. Ideal for renovation, new build, whole house, or single room projects.

SlimFix® is a high-compressive strength composite panel with a heat-dissipation layer, which maximises heat output and temperature variance.

The system is designed to accept wood and laminate floors directly, or carpets and vinyls with a suitable cover board such as our DriDEK™-20 board (this solution has excellent acoustic characteristics).

## **Key components:**

- SlimFix®-18 or SlimFix®-25 composite panels
- SlimFix® double sided tape
- SUPERflex™-12 pipe (18mm panels)
- SUPERflex™-16 / AluPlas®-16 pipe (25mm panels)
- · Manifold and water controls
- Thermostats and wiring centres
- Optional: DriDEK™-20 screedboard