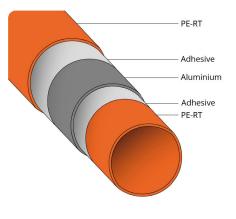

# Technical:

- Material: PE-RT / AL / PE-RT
- Diameter: 16mm x 2mm
- Internal diameter: 11.95mm ± 0.1mm
- Minimum bend radius: 80mm
- Weight: 0.102kg/m
- Water volume: 0.113L/min