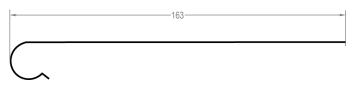

## Technical:

- Dimensions: 163mm x 1000mm x 0.7mm
- Pipe centres: singlePipe channels: 16mm
- Weight: 0.3kg