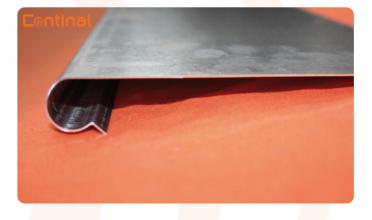

Particularly suited to timber frame constructions, with no increase in floor height.

The robust aluminium plate is engineered to grip the pipe, maximising heat transfer and diffusion. It securely clips the pipes in place at the designed pipe centres.

## Features:

- Used where the flooring deck already exists, and there is no option to increase the floor height
- A single plate to allow for flexibility of install
- Diffuses heat evenly across the finished floor
- Easy to install
- Suitable for most applications where the heat loss does not exceed 75W/m<sup>2</sup>