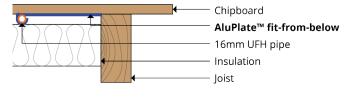

## Product datasheet AluPlate™ fit-from-below

A specialist solution to fit underfloor heating from below a floor.

The AluPlate™ fit-from-below system provides clipping, support and heat diffusion for underfloor heating installed below existing floor decks.

Particularly suited to timber frame constructions, with no increase in floor height.

The robust aluminium plate is engineered to grip the pipe, maximising heat transfer and diffusion. It securely clips the pipes in place at the designed pipe centres.

## Features:

- Used where the flooring deck already exists, and there is no option to increase the floor height
- A single plate to allow for flexibility of install
- Diffuses heat evenly across the finished floor
- Easy to install
- Suitable for most applications where the heat loss does not exceed 75W/m<sup>2</sup>