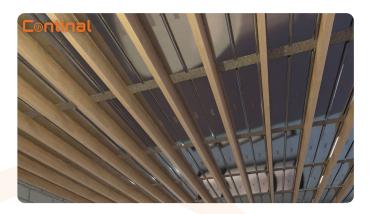

## Product datasheet AluPlate™ fit-from-below

A specialist solution to fit underfloor heating from below a floor.

The AluPlate™ fit-from-below system provides clipping, support and heat diffusion for underfloor heating installed below existing floor decks.

Particularly suited to timber frame constructions, with no increase in floor height.

The robust aluminium plate is engineered to grip the pipe, maximising heat transfer and diffusion. It securely clips the pipes in place at the designed pipe centres.