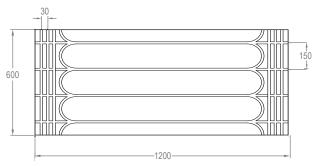

### Technical:

• Material: MDF low emission grade E1

• Dimensions: 1200mm x 600mm x 15mm

Pipe centres: 150mmPipe channels: 12mm

Panel weight: 12kg

Edge profile: square edge

Foil diffuser: 80µm

Moistu<mark>re-resistant</mark> MDF