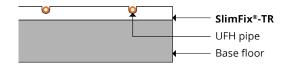

#### Technical:

Material: EPS-100

Dimensions: 1200mm x 600mm x 25mm

Pipe centres: 150mm or 200mm

Pipe channels: 16mm

Compressive strength: 100kPa

Panel weight: 0.7kg

Edge profile: square edge

Foil diffuser: 45µm

Minimum 18mm board to finish

Continuous service temperature limit: 80°C

Thermal conductivity: 0.036W/mK