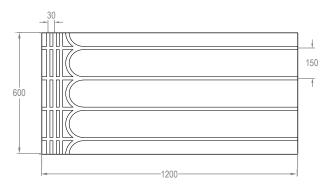

#### Technical:

Material: EPS-100

Dimensions: 1200mm x 600mm x 25mm

Pipe centres: 150mm or 200mm

Pipe channels: 16mm

Compressive strength: 100kPa

Panel weight: 0.7kg

Edge profile: square edge