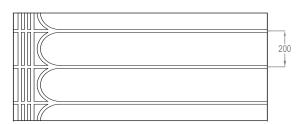

#### System options:

- SlimFix®-TR-150 has 150mm centres for low temp applications
- SlimFix®-TR-200 has 200mm centres for high temp applications
- AluPlas®-16 or SUPERflex™-16 pipe