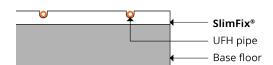

# Product datasheet SlimFix®-18 / SlimFix®-25

SlimFix® is a high strength low-profile system with fast response, and is ideal for renovation, new build, whole house or single room projects. SlimFix® is available in 18mm or 25mm thickness boards.

The system is designed for wood and laminate floors, or carpets and vinyls with a suitable cover board such as our DriDEK™-20 board (this solution has excellent acoustic characteristics).

#### Technical:

Material: XPS-500

Dimensions: 1200mm x 600mm

Thickness: 18mm or 25mm

Pipe centres: 100mm, 150mm or 200mm

Pipe channels: 12mm or 16mm Compressive strength: 500kPa

Panel weight: 0.5kg or 0.7kg