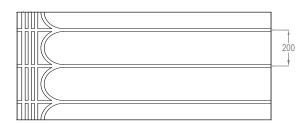

#### Technical:

Material: XPS-500

Dimensions: 1200mm x 600mm

Thickness: 18mm or 25mm

Pipe centres: 100mm, 150mm or 200mm

Pipe channels: 12mm or 16mm Compressive strength: 500kPa

Panel weight: 0.5kg or 0.7kg

### SlimFix® options:

- SlimFix®-18 uses SUPERflex™-12 pipe at 100mm or 150mm
- SlimFix®-25 uses AluPlas® or SUPERflex™-16 pipe at 150mm or 200mm centres