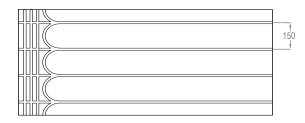

#### Technical:

Material: XPS-500

Dimensions: 1200mm x 600mm

Thickness: 18mm or 25mm

Pipe centres: 100mm, 150mm or 200mm

Pipe channels: 12mm or 16mm Compressive strength: 500kPa

Panel weight: 0.5kg or 0.7kg

### SlimFix® options:

- SlimFix®-18 uses SUPERflex™-12 pipe at 100mm or 150mm
- SlimFix®-25 uses AluPlas® or SUPERflex™-16 pipe at 150mm or 200mm centres