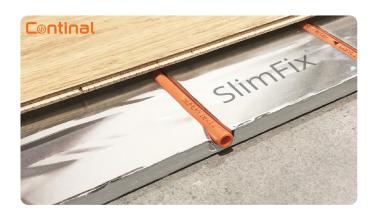

# Product datasheet SlimFix®-18 / SlimFix®-25

SlimFix® is a high strength low-profile system with fast response, and is ideal for renovation, new build, whole house or single room projects. SlimFix® is available in 18mm or 25mm thickness boards.

The system is designed for wood and laminate floors, or carpets and vinyls with a suitable cover board such as our DriDEK™-20 board (this solution has excellent acoustic characteristics).