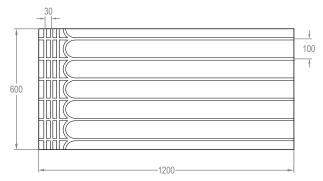

#### Technical:

Material: XPS-500

Dimensions: 1200mm x 600mm

Thickness: 18mm or 25mm

Pipe centres: 100mm, 150mm or 200mm

Pipe channels: 12mm or 16mm Compressive strength: 500kPa

Panel weight: 0.5kg or 0.7kg

Edge profile: square edge

Continuous service temperature limit: 75°C

Thermal conductivity: 0.034W/mK

#### Features:

- Suitable for any floor construction
- High-performance system, suitable for all heat sources
- One universal panel, no need for end return panels
- Pipe centre variants to optimise design requirements

### SlimFix® options:

- SlimFix®-18 uses SUPERflex™-12 pipe at 100mm or 150mm
- SlimFix®-25 uses AluPlas® or SUPERflex™-16 pipe at 150mm or 200mm centres