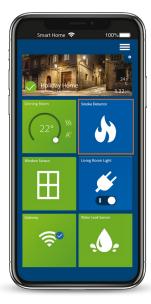

# **Smart Home app**

The Smart Home app is available on iOS and Android. With easy to use functions and simple to add heating schedules. It is easy to control your Quantum system from anywhere via smartphone or tablet.