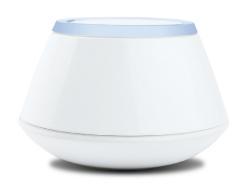

# Product datasheet **Quantum hub**

Control your heating from anywhere with our Quantum hub.

This easy-to-connect hub links all your Quantum products to the Smart Home app, enabling you to manage your heating via your smartphone or tablet.

Unlike some connected home systems, the Quantum hub is the only device that needs to be connected to the internet, making it quick and easy to setup.