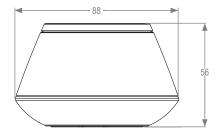

### Technical:

- Installed dimensions: 88mm x 56mm
- Weight: 415g
- IP rating: IP30
- Communication protocol: ZigBee 2.4GHz