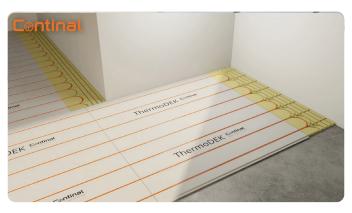

# Product datasheet ThermoDEK™-18

ThermoDEK™-18 is a low-profile, high-output, high-strength, solid gypsum panel incorporating pipe grooves at 150mm centres for our SUPERflex™-12 pipe.

The panel is complimented with a return panel (ThermoDEK™-18R) to allow pipe runs and pipe returns at opposite ends of the room.

#### Features:

- Fast to lay
- High output
- · High strength
- · Only 18mm thin