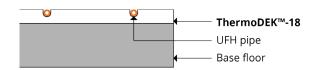

# Product datasheet ThermoDEK™-18

ThermoDEK™-18 is a low-profile, high-output, high-strength, solid gypsum panel incorporating pipe grooves at 150mm centres for our SUPERflex™-12 pipe.

The panel is complimented with a return panel (ThermoDEK™-18R) to allow pipe runs and pipe returns at opposite ends of the room.

## ThermoDEK™-18 panel Technical:

- Material: gypsum panel
- Dimensions: 600mm x 1200mm x 18mm
- Pipe centres: 150mmPipe channels: 12mm
- Panel weight: 15.5kg
- Edge profile: tongue and groove
- Compressive strength: ridgid, non compressive