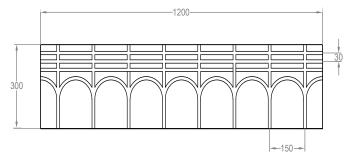

## ThermoDEK™-18R return panel Technical:

- Material: XPS-500
- Dimensions: 1200mm x 300mm x 18mm
- Pipe centres: 150mmPipe channels: 12mm
- Panel weight: 0.5kg
- Edge profile: square edge
- Compressive strength: 500kPa