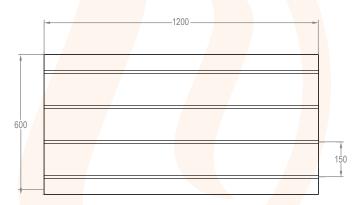

## ThermoDEK™-18 panel Technical:

- Material: gypsum panel
- Dimensions: 600mm x 1200mm x 18mm
- Pipe centres: 150mmPipe channels: 12mm
- Panel weight: 15.5kg
- Edge profile: tongue and groove
- Compressive strength: ridgid, non compressive