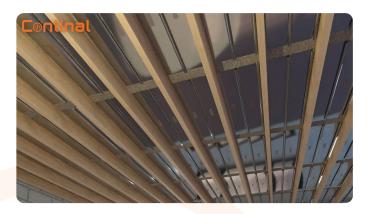

## Product datasheet AluPlate™ fit-from-below

A specialist solution to fit underfloor heating from below a floor.

The AluPlate™ fit-from-below system provides clipping, support and heat diffusion for underfloor heating installed below existing floor decks.

Particularly suited to timber frame constructions, with no increase in floor height.

The robust aluminium plate is engineered to grip the pipe, maximising heat transfer and diffusion. It securely clips the pipes in place at the designed pipe centres.