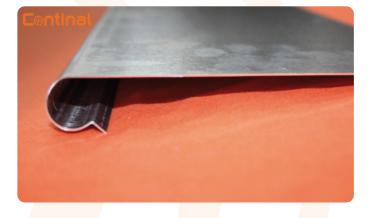

Particularly suited to timber frame constructions, with no increase in floor height.

The robust aluminium plate is engineered to grip the pipe, maximising heat transfer and diffusion. It securely clips the pipes in place at the designed pipe centres.