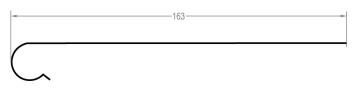

## Technical:

- Dimensions: 163mm x 1000mm x 0.7mm
- Pipe centres: singlePipe channels: 16mm
- · Weight: 0.3kg