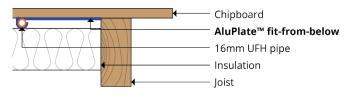

## Product datasheet AluPlate™ fit-from-below

A specialist solution to fit underfloor heating from below a floor.

The AluPlate™ fit-from-below system provides clipping, support and heat diffusion for underfloor heating installed below existing floor decks.

Particularly suited to timber frame constructions, with no increase in floor height.

The robust aluminium plate is engineered to grip the pipe, maximising heat transfer and diffusion. It securely clips the pipes in place at the designed pipe centres.

## Features:

- Used where the flooring deck already exists, and there is no option to increase the floor height
- A single plate to allow for flexibility of install
- · Diffuses heat evenly across the finished floor
- Easy to install
- Suitable for most applications where the heat loss does not exceed 75W/m<sup>2</sup>