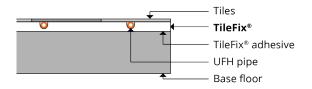

# Continal

TileFix<sup>®</sup> is a unique product that allows direct tiling with no special treatments. It is a high compressive strength composite panel, combining an insulation layer and tile bonding surface.

It is designed to accept ceramic, porcelain, marble and stone tiles using a flexible tile adhesive.

#### Features:

- Direct tiling using flexible tile adhesive
- Ultra-high compressive strength panel
- High-performance system, suitable for all heat sources
- One universal panel, no need for end return panels