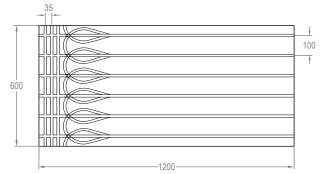

#### Technical:

- Material: XPS-500
- Dimensions: 1200mm x 600mm
- Thickness: 18mm or 25mm
- Pipe centres: 100mm or 150mm
- Pipe channels: 12mm or 16mm
- Compressive strength: 500kPa
- Panel weight: 0.5kg or 0.7kg
- Edge profile: square edge
- Continuous service temperature limit: 75°C
- Thermal conductivity: 0.035W/mK

#### TileFix<sup>®</sup> options:

- TileFix<sup>®</sup>-18 Ultra uses SUPERflex<sup>™</sup>-12 pipe at 100mm or 150mm centres
- TileFix<sup>®</sup>-25 Ultra uses AluPlas<sup>®</sup> or SUPERflex<sup>™</sup>-16 pipe at 150mm centres