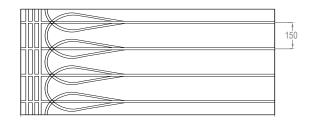

#### Technical:

- Material: XPS-500
- Dimensions: 1200mm x 600mm
- Thickness: 18mm or 25mm
- Pipe centres: 100mm or 150mm
- Pipe channels: 12mm or 16mm
- Compressive strength: 500kPa
- Panel weight: 0.5kg or 0.7kg
- Edge profile: square edge
- Continuous service temperature limit: 75°C
- Thermal conductivity: 0.035W/mK

#### TileFix<sup>®</sup> options:

- TileFix<sup>®</sup>-18 Ultra uses SUPERflex<sup>™</sup>-12 pipe at 100mm or 150mm centres
- TileFix<sup>®</sup>-25 Ultra uses AluPlas<sup>®</sup> or SUPERflex<sup>™</sup>-16 pipe at 150mm centres