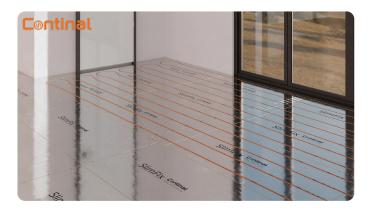

# Continal

SlimFix<sup>®</sup> is a high strength low-profile system with fast response, and is ideal for renovation, new build, whole house or single room projects. SlimFix<sup>®</sup> is available in 18mm or 25mm thickness boards.

The system is designed for wood and laminate floors, or carpets and vinyls with a suitable cover board such as our DriDEK<sup>™</sup>-20 board (this solution has excellent acoustic characteristics).