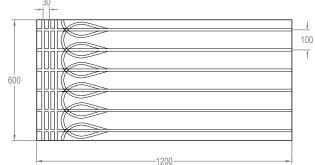

#### Technical:

- Material: XPS-500
- Dimensions: 1200mm x 600mm
- Thickness: 18mm or 25mm
- Pipe centres: 100mm or 150mm
- Pipe channels: 12mm or 16mm
- Compressive strength: 500kPa
- Panel weight: 0.5kg or 0.7kg
- Edge profile: square edge
- Foil diffuser: 200µm
- Continuous service temperature limit: 75°C
- Thermal conductivity: 0.034W/mK

#### SlimFix® options:

- SlimFix<sup>®</sup>-18 Ultra uses SUPERflex<sup>™</sup>-12 pipe at 100mm or 150mm centres
- SlimFix<sup>®</sup>-25 Ultra uses AluPlas<sup>®</sup> or SUPERflex<sup>™</sup>-16 pipe at 150mm centres