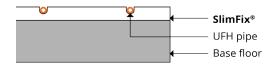

The system is designed for wood and laminate floors, or carpets and vinyls with a suitable cover board such as our DriDEK<sup>™</sup>-20 board (this solution has excellent acoustic characteristics).

#### Technical:

- Material: XPS-500
- Dimensions: 1200mm x 600mm
- Thickness: 18mm or 25mm
- Pipe centres: 100mm or 150mm
- Pipe channels: 12mm or 16mm
- Compressive strength: 500kPa
- Panel weight: 0.5kg or 0.7kg
- Edge profile: square edge
- Foil diffuser: 200µm
- Continuous service temperature limit: 75°C
- Thermal conductivity: 0.034W/mK