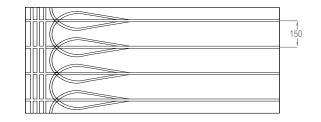

#### Technical:

- Material: XPS-500
- Dimensions: 1200mm x 600mm
- Thickness: 18mm or 25mm
- Pipe centres: 100mm or 150mm
- Pipe channels: 12mm or 16mm
- Compressive strength: 500kPa
- Panel weight: 0.5kg or 0.7kg
- Edge profile: square edge
- Foil diffuser: 200µm
- Continuous service temperature limit: 75°C
- Thermal conductivity: 0.034W/mK

#### SlimFix® options:

- SlimFix<sup>®</sup>-18 Ultra uses SUPERflex<sup>™</sup>-12 pipe at 100mm or 150mm centres
- SlimFix<sup>®</sup>-25 Ultra uses AluPlas<sup>®</sup> or SUPERflex<sup>™</sup>-16 pipe at 150mm centres