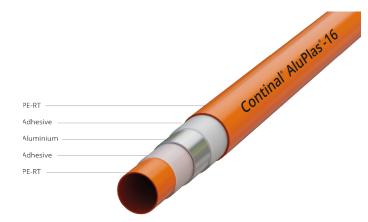

# **Product datasheet** AluPlas<sup>®</sup>-16

AluPlas<sup>®</sup>-16 is a premium multilayer composite pipe with an aluminium layer. This provides excellent strength, a 100% oxygen barrier, and it holds it shape when bent.

## **Technical:**

- Material: PE-RT / AL / PE-RT
- Diameter: 16mm x 2mm
- Internal diameter: 11.95mm ± 0.1mm
- Minimum bend radius: 80mm
- Weight: 0.102kg/m
- Water volume: 0.113L/min