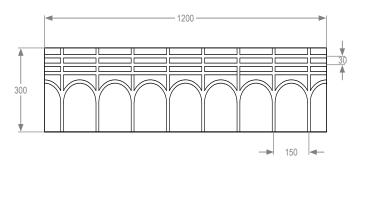

### ThermoDEK<sup>™</sup>-18R return panel

### **Technical:**

- Material: XPS-500
- Dimensions: 1200mm x 300mm x 18mm
- Pipe centres: 150mm
- Pipe channels: 12mm
- Panel weight: 0.5kg
- Edge profile: square edge
- Compressive strength: 500kPa