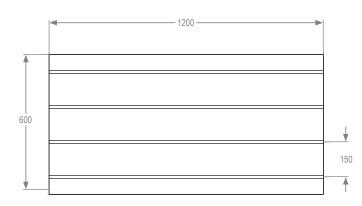

## ThermoDEK<sup>™</sup>-18 panel

### **Technical:**

- Material: gypsum panel
- Dimensions: 600mm x 1200mm x 18mm
- Pipe centres: 150mm
- Pipe channels: 12mm
- Panel weight: 15.5kg
- Edge profile: tongue and groove
- Compressive strength: ridgid, non compressive