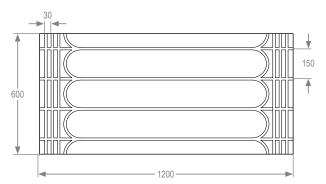

## Technical:

· Material: MDF low emission grade E1

• Dimensions: 1200mm x 600mm x 15mm

• Pipe centres: 150mm

• Pipe channels: 12mm

· Panel weight: 12kg

• Edge profile: square edge

• Foil diffuser: 80µm