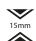

# **Product datasheet UltraSlim**

Only 15mm thin, UltraSlim™-15 is our lowest profile system yet. It is a high strength composite panel, combining a high-compressive strength MDF base, and a bonded heat dissipation layer, to maximise output and strength.

#### Features:

- Ultra-low profile system: 15mm
- · Ideal for renovation or new build
- One universal panel, no need for end return panels
- Overfloor or floating floor system, suitable for any floor construction
- · High-performance system, suitable for all heat sources
- Pipe centre variants to optimise design requirements
- Uses SUPERflex™-12 pipe