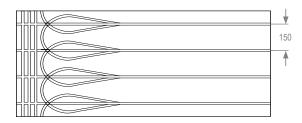

#### Technical:

Material: XPS-400

• Dimensions: 1200mm x 600mm

• Thickness: 18mm or 25mm

• Pipe centres: 100mm or 150mm

• Pipe channels: 12mm or 16mm

• Compressive strength: 400kPa

• Panel weight: 0.5kg or 0.7kg

#### SlimFix® options:

- SlimFix®-18 uses SUPERflex™-12 pipe at 100mm or 150mm centres
- SlimFix®-25 uses AluPlas® or SUPERflex™-16 pipe at 150mm or 200mm centres