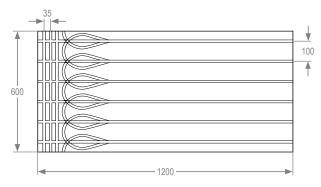

#### Technical:

Material: XPS-400

• Dimensions: 1200mm x 600mm

• Thickness: 18mm or 25mm

• Pipe centres: 100mm or 150mm

• Pipe channels: 12mm or 16mm

• Compressive strength: 400kPa

• Panel weight: 0.5kg or 0.7kg

• Edge profile: square edge

• Foil diffuser: 200µm

Continuous service temperature limit: 75°C

Thermal conductivity: 0.034W/mK