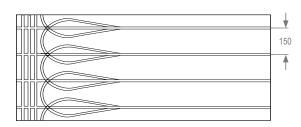

#### Technical:

Material: XPS-500

Dimensions: 1200mm x 600mm

· Thickness: 18mm or 25mm

• Pipe centres: 100mm or 150mm

• Pipe channels: 12mm or 16mm

· Compressive strength: 500kPa

• Panel weight: 0.5kg or 0.7kg

### SlimFix® options:

- SlimFix®-18 Ultra uses SUPERflex™-12 pipe at 100mm or 150mm centres
- SlimFix®-25 Ultra uses AluPlas® or SUPERflex™-16 pipe at 150mm centres