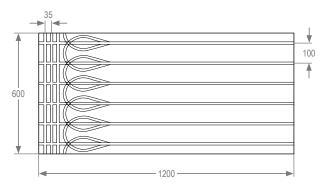

#### Technical:

Material: XPS-500

Dimensions: 1200mm x 600mm

· Thickness: 18mm or 25mm

• Pipe centres: 100mm or 150mm

• Pipe channels: 12mm or 16mm

· Compressive strength: 500kPa

• Panel weight: 0.5kg or 0.7kg

Edge profile: square edge

• Foil diffuser: 200µm

Continuous service temperature limit: 75°C

Thermal conductivity: 0.034W/mK

### SlimFix® options:

- SlimFix®-18 Ultra uses SUPERflex™-12 pipe at 100mm or 150mm centres
- SlimFix®-25 Ultra uses AluPlas® or SUPERflex™-16 pipe at 150mm centres