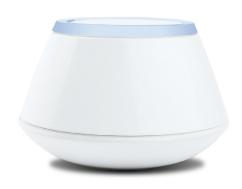

# Product datasheet **Quantum hub**

Control your heating from anywhere with our Quantum hub.

This easy-to-connect hub links all your Quantum products to the Smart Home app, enabling you to manage your heating via your smartphone or tablet.

Unlike some connected home systems, the Quantum hub is the only device that needs to be connected to the internet, making it quick and easy to setup.