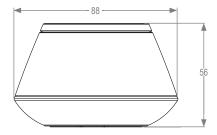

### Technical:

- Installed dimensions: 88mm x 56mm
- Weight: 415g
- IP rating: IP30
- Communication protocol: ZigBee 2.4GHz