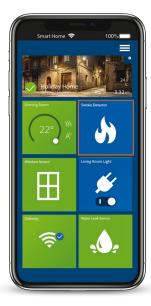

# **Smart Home app**

The Smart Home app is available on iOS and Android. With easy to use functions and simple to add heating schedules. It is easy to control your Quantum system from anywhere via smartphone or tablet.