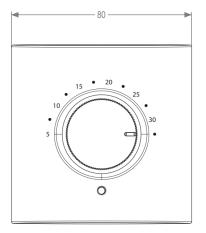

## Technical:

- Installed dimensions: 80mm x 80mm x 33mm
- Weight: 125gIP rating: IP30

### Temperature range:

- Temperature range: 5°C to 32.5°C
- Accuracy: ±0.5°C