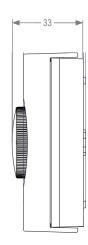

## Technical:

- Installed dimensions: 80mm x 80mm x 33mm
- Weight: 125gIP rating: IP30