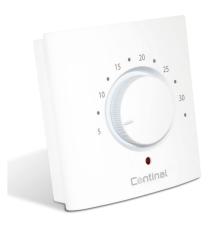

# Product datasheet Quantum dial thermostat-RF

Our unique Quantum dial thermostat-RF is the only dial thermostat that can be operated remotely via an easy-to-use app or through its simple interface.

Users appreciate its silent switching and clear LED display, while its self-learning feature requires minimal intervention.

#### Features:

- Easy install and operation
- App-controlled
- Stylish design
- · Clear LED indication
- Frost protection
- Self-learning
- Silent switching
- 5-year warranty