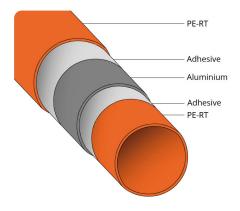

#### Technical:

Material: PE-RT / AL / PE-RT

• Diameter: 16mm x 2mm

• Internal diameter: 11.95mm ± 0.1mm

Minimum bend radius: 80mm

Weight: 0.102kg/m

• Water volume: 0.113L/min