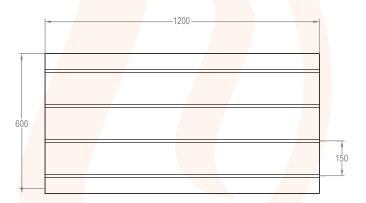

## ThermoDEK™-18 panel Technical:

- Material: gypsum panel
- Dimensions: 600mm x 1200mm x 18mm
- Pipe centres: 150mmPipe channels: 12mm
- Panel weight: 15.5kg
- Edge profile: tongue and groove
- Compressive strength: ridgid, non compressive