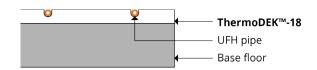

# Product datasheet ThermoDEK™-18

ThermoDEK™-18 is a low-profile, high-output, high-strength, solid gypsum panel incorporating pipe grooves at 150mm centres for our SUPERflex™-12 pipe.

The panel is complimented with a return panel (ThermoDEK™-18R) to allow pipe runs and pipe returns at opposite ends of the room.

## ThermoDEK™-18 panel Technical:

- Material: gypsum panel
- Dimensions: 600mm x 1200mm x 18mm
- Pipe centres: 150mmPipe channels: 12mm
- Panel weight: 15.5kg
- Edge profile: tongue and groove
- Compressive strength: ridgid, non compressive