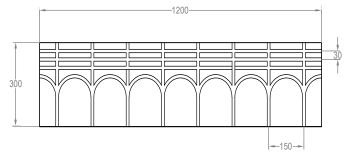

## ThermoDEK™-18R return panel Technical:

- Material: XPS-500
- Dimensions: 1200mm x 300mm x 18mm
- Pipe centres: 150mm
- Pipe channels: 12mm
- Panel weight: 0.5kg
- Edge profile: square edge
- Compressive strength: 500kPa