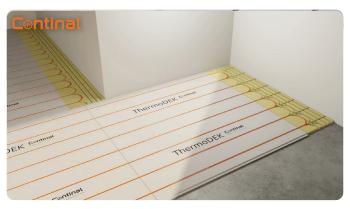

# Product datasheet ThermoDEK™-18

ThermoDEK™-18 is a low-profile, high-output, high-strength, solid gypsum panel incorporating pipe grooves at 150mm centres for our SUPERflex™-12 pipe.

The panel is complimented with a return panel (ThermoDEK™-18R) to allow pipe runs and pipe returns at opposite ends of the room.

#### Features:

- Fast to lay
- High output
- High strength
- Only 18mm thin