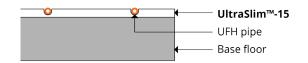

The universal UltraSlim<sup>™</sup>-15 panel incorporates return loops and distribution channels, giving you a "one panel" simple installation.

### Features:

- Ultra-low profile system: 15mm
- Ideal for renovation or new build
- One universal panel, no need for end return panels
- Overfloor or floating floor system, suitable for any floor construction
- High-performance system, suitable for all heat sources
- Pipe centre variants to optimise design requirements
- Uses SUPERflex<sup>™</sup>-12 pipe