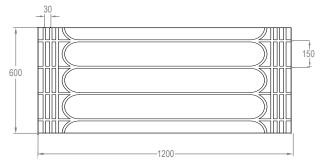

#### Technical:

- Material: MDF low emission grade E1
- Dimensions: 1200mm x 600mm x 15mm
- Pipe centres: 150mm
- Pipe channels: 12mm
- Panel weight: 12kg
- Edge profile: square edge
- Foil diffuser: 80µm
- Moisture-resistant MDF
- Thermal conductivity: 0.13W/mK