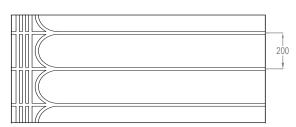

#### System options:

- SlimFix®-TR-150 has 150mm centres for low temp applications
- SlimFix®-TR-200 has 200mm centres for high temp applications
- AluPlas®-16 or SUPERflex™-16 pipe