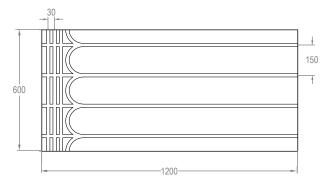

### Technical:

Material: EPS-100

Dimensions: 1200mm x 600mm x 25mm

• Pipe centres: 150mm or 200mm

Pipe channels: 16mm

Compressive strength: 100kPa

Panel weight: 0.7kg

Edge profile: square edge

#### System options:

- SlimFix®-TR-150 has 150mm centres for low temp applications
- SlimFix®-TR-200 has 200mm centres for high temp applications
- AluPlas®-16 or SUPERflex™-16 pipe