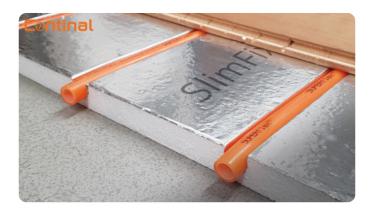

# Product datasheet SlimFix®-TR

SlimFix®-TR is a low cost, thin (25mm), composite underfloor heating panel designed to make fitting underfloor heating easier and faster on solid, joisted and floating floor constructions.

#### Features:

- Can be used as floating floor with or without battens
- 25mm thin composite panel
- · Ideal for maximising heat outputs
- One universal panel, no need for end return panels
- Low cost