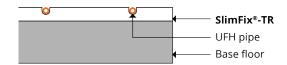

# Product datasheet SlimFix®-TR

SlimFix®-TR is a low cost, thin (25mm), composite underfloor heating panel designed to make fitting underfloor heating easier and faster on solid, joisted and floating floor constructions.

### Technical:

Material: EPS-100

Dimensions: 1200mm x 600mm x 25mm

• Pipe centres: 150mm or 200mm

Pipe channels: 16mm

Compressive strength: 100kPa

Panel weight: 0.7kg

Edge profile: square edge