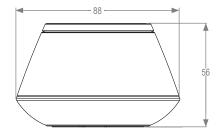

### Technical:

- Installed dimensions: 88mm x 56mm
- Weight: 415g
- IP rating: IP30
- Communication protocol: ZigBee 2.4GHz