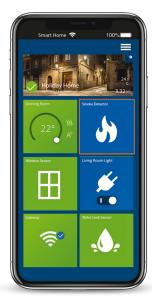

# **Smart Home app**

The Smart Home app is available on iOS and Android. With easy to use functions and simple to add heating schedules. It is easy to control your Quantum system from anywhere via smartphone or tablet.