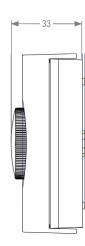

## Technical:

- Installed dimensions: 80mm x 80mm x 33mm
- Weight: 125gIP rating: IP30