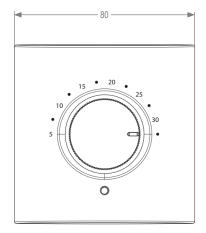

## Technical:

- Installed dimensions: 80mm x 80mm x 33mm
- Weight: 125gIP rating: IP30

### Temperature range:

- Temperature range: 5°C to 32.5°C
- Accuracy: ±0.5°C