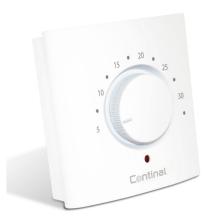

# Product datasheet Quantum dial thermostat-RF

Our unique Quantum dial thermostat-RF is the only dial thermostat that can be operated remotely via an easy-to-use app or through its simple interface.

Users appreciate its silent switching and clear LED display, while its self-learning feature requires minimal intervention.

### Temperature range:

- Temperature range: 5°C to 32.5°C
- Accuracy: ±0.5°C

#### Features:

- Easy install and operation
- App-controlled
- Stylish design
- · Clear LED indication
- Frost protection
- · Self-learning
- Silent switching
- 5-year warranty