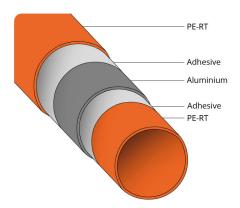

# Product datasheet AluPlas®-16

AluPlas®-16 is a premium multilayer composite pipe with an aluminium layer. This provides excellent strength, a 100% oxygen barrier, and it holds it shape when bent.

#### Technical:

Material: PE-RT / AL / PE-RT

Diameter: 16mm x 2mm

Internal diameter: 11.95mm ± 0.1mm

Minimum bend radius: 80mm

Weight: 0.102kg/m

Water volume: 0.113L/min