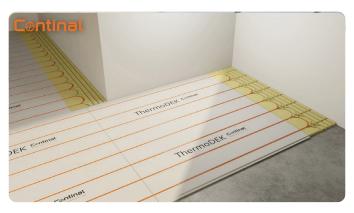

# Product datasheet ThermoDEK™-18

ThermoDEK™-18 is a low-profile, high-output, high-strength, solid gypsum panel incorporating pipe grooves at 150mm centres for our SUPERflex™-12 pipe.

The panel is complimented with a return panel (ThermoDEK™-18R) to allow pipe runs and pipe returns at opposite ends of the room.

#### ThermoDEK™-18 panel Technical:

- Material: gypsum panel
- Dimensions: 600mm x 1200mm x 18mm
- Pipe centres: 150mmPipe channels: 12mm
- Panel weight: 15.5kg
- Edge profile: tongue and groove
- Compressive strength: ridgid, non compressive