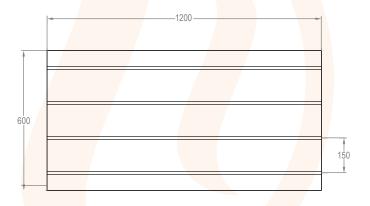

#### ThermoDEK™-18 panel Technical:

- Material: gypsum panel
- Dimensions: 600mm x 1200mm x 18mm
- Pipe centres: 150mmPipe channels: 12mm
- Panel weight: 15.5kg
- Edge profile: tongue and groove
- Compressive strength: ridgid, non compressive