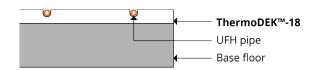

# Product datasheet ThermoDEK™-18

ThermoDEK™-18 is a low-profile, high-output, high-strength, solid gypsum panel incorporating pipe grooves at 150mm centres for our SUPERflex™-12 pipe.

The panel is complimented with a return panel (ThermoDEK™-18R) to allow pipe runs and pipe returns at opposite ends of the room.

#### ThermoDEK™-18 panel Technical:

- Material: gypsum panel
- Dimensions: 600mm x 1200mm x 18mm
- Pipe centres: 150mmPipe channels: 12mm
- Panel weight: 15.5kg
- Edge profile: tongue and groove
- Compressive strength: ridgid, non compressive