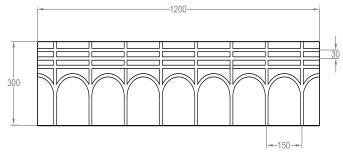

#### ThermoDEK™-18 panel Technical:

- Material: gypsum panel
- Dimensions: 600mm x 1200mm x 18mm
- Pipe centres: 150mmPipe channels: 12mm
- Panel weight: 15.5kg
- Edge profile: tongue and groove
- Compressive strength: ridgid, non compressive

## ThermoDEK™-18R return panel Technical:

- Material: XPS-500
- Dimensions: 1200mm x 300mm x 18mm
- Pipe centres: 150mm
- Pipe channels: 12mm
- Panel weight: 0.5kg
- Edge profile: square edge
- · Compressive strength: 500kPa