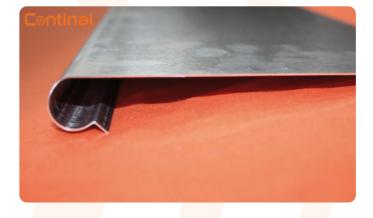

Particularly suited to timber frame constructions, with no increase in floor height.

The robust aluminium plate is engineered to grip the pipe, maximising heat transfer and diffusion. It securely clips the pipes in place at the designed pipe centres.

## Features:

- Used where the flooring deck already exists, and there is no option to increase the floor height
- A single plate to allow for flexibility of install
- Diffuses heat evenly across the finished floor
- Easy to install
- Suitable for most applications where the heat loss does not exceed 75W/m<sup>2</sup>