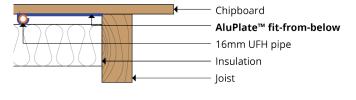

## Product datasheet AluPlate™ fit-from-below

A specialist solution to fit underfloor heating from below a floor.

The AluPlate™ fit-from-below system provides clipping, support and heat diffusion for underfloor heating installed below existing floor decks.

Particularly suited to timber frame constructions, with no increase in floor height.

The robust aluminium plate is engineered to grip the pipe, maximising heat transfer and diffusion. It securely clips the pipes in place at the designed pipe centres.

## Features:

- Used where the flooring deck already exists, and there is no option to increase the floor height
- A single plate to allow for flexibility of install
- Diffuses heat evenly across the finished floor
- Easy to install
- Suitable for most applications where the heat loss does not exceed 75W/m<sup>2</sup>