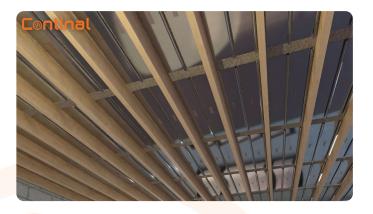

## Product datasheet AluPlate™ fit-from-below

A specialist solution to fit underfloor heating from below a floor.

The AluPlate™ fit-from-below system provides clipping, support and heat diffusion for underfloor heating installed below existing floor decks.

Particularly suited to timber frame constructions, with no increase in floor height.

The robust aluminium plate is engineered to grip the pipe, maximising heat transfer and diffusion. It securely clips the pipes in place at the designed pipe centres.