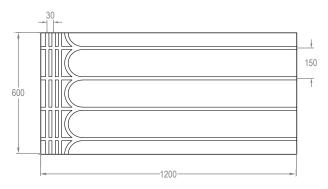

#### Technical:

- Material: EPS-100
- Dimensions: 1200mm x 600mm x 25mm
- Pipe centres: 150mm or 200mm
- Pipe channels: 16mm
- Compressive strength: 100kPa
- Panel weight: 0.7kg
- Edge profile: square edge
- Foil diffuser: 45µm
- Minimum 18mm board to finish
- Continuous service temperature limit: 80°C
- Thermal conductivity: 0.036W/mK

### System options:

- SlimFix<sup>®</sup>-TR-150 has 150mm centres for low temp applications
- SlimFix<sup>®</sup>-TR-200 has 200mm centres for high temp applications
- AluPlas<sup>®</sup>-16 or SUPERflex<sup>™</sup>-16 pipe