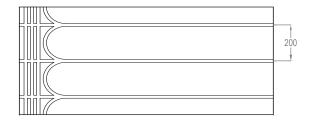

### System options:

- SlimFix<sup>®</sup>-TR-150 has 150mm centres for low temp applications
- SlimFix<sup>®</sup>-TR-200 has 200mm centres for high temp applications
- AluPlas<sup>®</sup>-16 or SUPERflex<sup>™</sup>-16 pipe