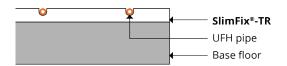

# Product datasheet SlimFix<sup>®</sup>-TR

SlimFix<sup>®</sup>-TR is a low cost, thin (25mm), composite underfloor heating panel designed to make fitting underfloor heating easier and faster on solid, joisted and floating floor constructions.

#### Technical:

- Material: EPS-100
- Dimensions: 1200mm x 600mm x 25mm
- Pipe centres: 150mm or 200mm
- Pipe channels: 16mm
- Compressive strength: 100kPa
- Panel weight: 0.7kg
- Edge profile: square edge
- Foil diffuser: 45µm
- Minimum 18mm board to finish
- Continuous service temperature limit: 80°C
- Thermal conductivity: 0.036W/mK