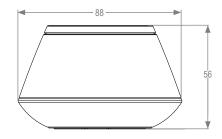

## Smart Home app

The Smart Home app is available on iOS and Android. With easy to use functions and simple to add heating schedules. It is easy to control your Quantum system from anywhere via smartphone or tablet.