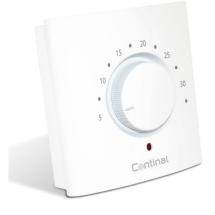

# Product datasheet Quantum dial thermostat-RF

Our unique Quantum dial thermostat-RF is the only dial thermostat that can be operated remotely via an easy-to-use app or through its simple interface.

Users appreciate its silent switching and clear LED display, while its self-learning feature requires minimal intervention.

### Features:

- Easy install and operation
- App-controlled
- Stylish design
- Clear LED indication
- Frost protection
- Self-learning
- Silent switching
- 5-year warranty