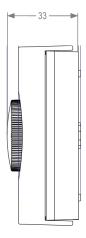

#### Technical:

- Installed dimensions: 80mm x 80mm x 33mm
- Weight: 125g
- IP rating: IP30