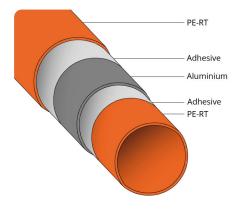

# Product datasheet AluPlas®-16

AluPlas®-16 is a premium multilayer composite pipe with an aluminium layer. This provides excellent strength, a 100% oxygen barrier, and it holds it shape when bent.

### Technical:

Material: PE-RT / AL / PE-RTDiameter: 16mm x 2mm

• Internal diameter: 11.95mm ± 0.1mm

Minimum bend radius: 80mm

Weight: 0.102kg/m

· Water volume: 0.113L/min