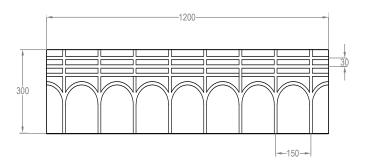

#### ThermoDEK<sup>™</sup>-18R return panel Technical:

- Material: XPS-500
- Dimensions: 1200mm x 300mm x 18mm
- Pipe centres: 150mm
- Pipe channels: 12mm
- Panel weight: 0.5kg
- Edge profile: square edge
- Compressive strength: 500kPa