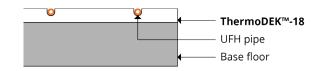

# Product datasheet ThermoDEK<sup>™</sup>-18

ThermoDEK<sup>™</sup>-18 is a low-profile, high-output, high-strength, solid gypsum panel incorporating pipe grooves at 150mm centres for our SUPERflex<sup>™</sup>-12 pipe.