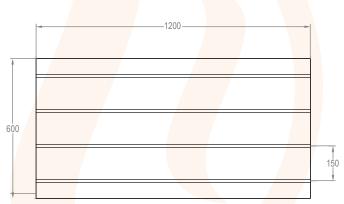

## ThermoDEK™-18 panel Technical:

- Material: gypsum panel
- Dimensions: 600mm x 1200mm x 18mm
- Pipe centres: 150mm
- Pipe channels: 12mm
- Panel weight: 15.5kg
- Edge profile: tongue and groove
- Compressive strength: ridgid, non compressive