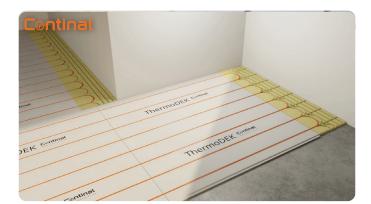

# Product datasheet ThermoDEK<sup>™</sup>-18

ThermoDEK<sup>™</sup>-18 is a low-profile, high-output, high-strength, solid gypsum panel incorporating pipe grooves at 150mm centres for our SUPERflex<sup>™</sup>-12 pipe.

The panel is complimented with a return panel (ThermoDEK<sup>™</sup>-18R) to allow pipe runs and pipe returns at opposite ends of the room.