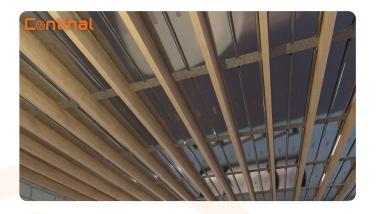

## Product datasheet AluPlate™ fit-from-below

A specialist solution to fit underfloor heating from below a floor.

The AluPlate™ fit-from-below system provides clipping, support and heat diffusion for underfloor heating installed below existing floor decks.

Particularly suited to timber frame constructions, with no increase in floor height.

The robust aluminium plate is engineered to grip the pipe, maximising heat transfer and diffusion. It securely clips the pipes in place at the designed pipe centres.