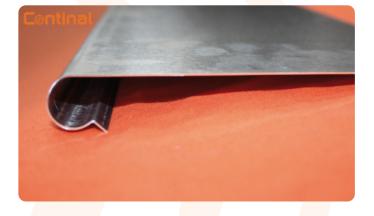

Particularly suited to timber frame constructions, with no increase in floor height.

The robust aluminium plate is engineered to grip the pipe, maximising heat transfer and diffusion. It securely clips the pipes in place at the designed pipe centres.