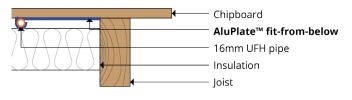

## Product datasheet AluPlate™ fit-from-below

A specialist solution to fit underfloor heating from below a floor.

The AluPlate™ fit-from-below system provides clipping, support and heat diffusion for underfloor heating installed below existing floor decks.

Particularly suited to timber frame constructions, with no increase in floor height.

The robust aluminium plate is engineered to grip the pipe, maximising heat transfer and diffusion. It securely clips the pipes in place at the designed pipe centres.

## Features:

- Used where the flooring deck already exists, and there is no option to increase the floor height
- A single plate to allow for flexibility of install
- Diffuses heat evenly across the finished floor
- Easy to install
- Suitable for most applications where the heat loss does not exceed 75W/m<sup>2</sup>