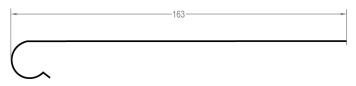

## Technical:

Dimensions: 163mm x 1000mm x 0.7mm

Pipe centres: singlePipe channels: 16mm

Weight: 0.3kg