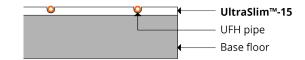

# Product datasheet UltraSlim™-15

Only 15mm thin, UltraSlim™-15 is our lowest profile system yet. It is a high strength composite panel, combining a high-compressive strength MDF base, and a bonded heat dissipation layer, to maximise output and strength.

The universal UltraSlim™-15 panel incorporates return loops and distribution channels, giving you a "one panel" simple installation.