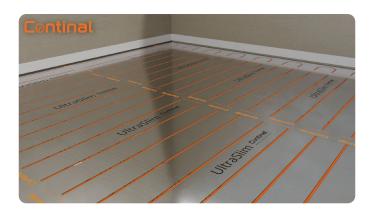

# Product datasheet UltraSlim™-15

Only 15mm thin, UltraSlim™-15 is our lowest profile system yet. It is a high strength composite panel, combining a high-compressive strength MDF base, and a bonded heat dissipation layer, to maximise output and strength.

The universal UltraSlim™-15 panel incorporates return loops and distribution channels, giving you a "one panel" simple installation.