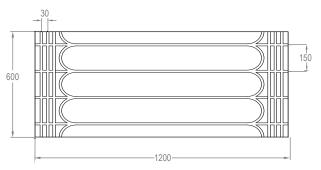

### Technical:

Material: MDF low emission grade E1

• Dimensions: 1200mm x 600mm x 15mm

Pipe centres: 150mmPipe channels: 12mm

Panel weight: 12kg

Edge profile: square edge

Foil diffuser: 80µm

Moisture-resistant MDF