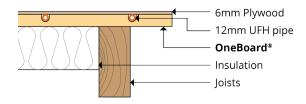

# Product datasheet OneBoard®

OneBoard<sup>®</sup> is a unique structural underfloor heating system that replaces the normal chipboard or plywood on joisted floors.

It is a composite chipboard panel with heat dissipation foil giving excellent output and response time, and is suitable for all heat sources.

### Features:

- Structural timber floor system
- Low profile 22mm for minimal build height
- In-deck floor solution for suspended floors
- Tongue and groove for easy flat installation
- Low cost