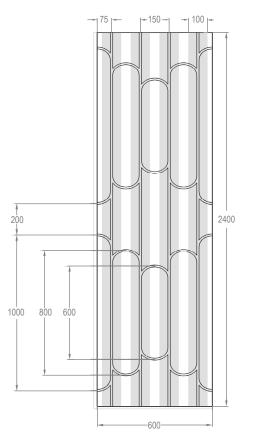

#### Technical:

- Material: P5 grade chipboard
- Dimensions: 2400mm x 600mm x 22mm
- Pipe centres: 150mm
- Pipe channels: 12mm
- Panel weight: 22.5kg
- Edge profile: tongue and groove
- Foil diffuser: 50µm x 100mm
- Thermal conductivity: 0.14W/mK