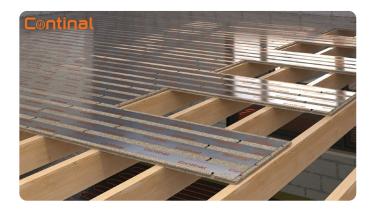

# Product datasheet OneBoard®

OneBoard<sup>®</sup> is a unique structural underfloor heating system that replaces the normal chipboard or plywood on joisted floors.

It is a composite chipboard panel with heat dissipation foil giving excellent output and response time, and is suitable for all heat sources.

### Features:

- Structural timber floor system
- Low profile 22mm for minimal build height
- In-deck floor solution for suspended floors
- Tongue and groove for easy flat installation
- Low cost