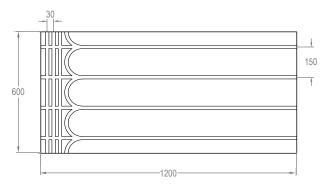

#### Technical:

- Material: EPS-100
- Dimensions: 1200mm x 600mm x 25mm
- Pipe centres: 150mm or 200mm
- Pipe channels: 16mm
- Compressive strength: 100kPa
- Panel weight: 0.7kg
- Edge profile: square edge
- Foil diffuser: 45µm
- Minimum 18mm board to finish
- Continuous service temperature limit: 80°C
- Thermal conductivity: 0.036W/mK

### System options:

- SlimFix<sup>®</sup>-TR-150 has 150mm centres for low temp applications
- SlimFix<sup>®</sup>-TR-200 has 200mm centres for high temp applications
- AluPlas<sup>®</sup>-16 or SUPERflex<sup>™</sup>-16 pipe