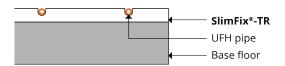

# Product datasheet SlimFix<sup>®</sup>-TR

SlimFix<sup>®</sup>-TR is a low cost, thin (25mm), composite underfloor heating panel designed to make fitting underfloor heating easier and faster on solid, joisted and floating floor constructions.

#### Technical:

- Material: EPS-100
- Dimensions: 1200mm x 600mm x 25mm
- Pipe centres: 150mm or 200mm
- Pipe channels: 16mm
- Compressive strength: 100kPa
- Panel weight: 0.7kg
- Edge profile: square edge
- Foil diffuser: 45µm
- Minimum 18mm board to finish
- Continuous service temperature limit: 80°C
- Thermal conductivity: 0.036W/mK