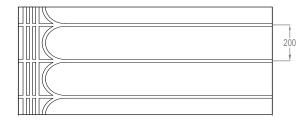

### System options:

- SlimFix<sup>®</sup>-TR-150 has 150mm centres for low temp applications
- SlimFix<sup>®</sup>-TR-200 has 200mm centres for high temp applications
- AluPlas<sup>®</sup>-16 or SUPERflex<sup>™</sup>-16 pipe