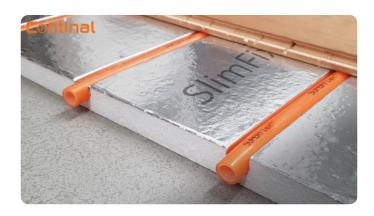

# Product datasheet SlimFix<sup>®</sup>-TR

SlimFix<sup>®</sup>-TR is a low cost, thin (25mm), composite underfloor heating panel designed to make fitting underfloor heating easier and faster on solid, joisted and floating floor constructions.

## Features:

- Can be used as floating floor with or without battens
- 25mm thin composite panel
- Ideal for maximising heat outputs
- One universal panel, no need for end return panels
- Low cost