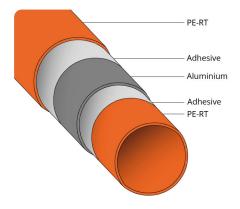

# Product datasheet AluPlas®-16

AluPlas®-16 is a premium multilayer composite pipe with an aluminium layer. This provides excellent strength, a 100% oxygen barrier, and it holds it shape when bent.

### Technical:

Material: PE-RT / AL / PE-RTDiameter: 16mm x 2mm

• Internal diameter: 11.95mm ± 0.1mm

Minimum bend radius: 80mm

Weight: 0.102kg/m

• Water volume: 0.113L/min