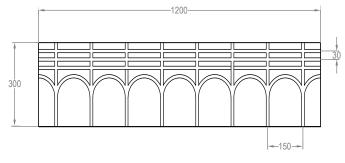

## ThermoDEK™-18R return panel Technical:

- Material: XPS-500
- Dimensions: 1200mm x 300mm x 18mm
- Pipe centres: 150mm
- Pipe channels: 12mm
- Panel weight: 0.5kg
- Edge profile: square edge
- · Compressive strength: 500kPa