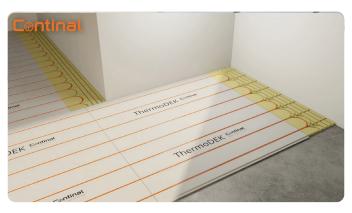

# Product datasheet ThermoDEK™-18

ThermoDEK™-18 is a low-profile, high-output, high-strength, solid gypsum panel incorporating pipe grooves at 150mm centres for our SUPERflex™-12 pipe.

The panel is complimented with a return panel (ThermoDEK™-18R) to allow pipe runs and pipe returns at opposite ends of the room.

#### Features:

- · Fast to lay
- · High output
- High strength
- Only 18mm thin