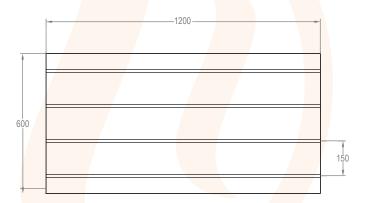

#### ThermoDEK™-18 panel Technical:

- Material: gypsum panel
- Dimensions: 600mm x 1200mm x 18mm
- Pipe centres: 150mmPipe channels: 12mm
- Panel weight: 15.5kg
- Edge profile: tongue and groove
- Compressive strength: ridgid, non compressive