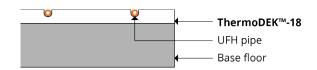

# Product datasheet ThermoDEK™-18

ThermoDEK™-18 is a low-profile, high-output, high-strength, solid gypsum panel incorporating pipe grooves at 150mm centres for our SUPERflex™-12 pipe.

The panel is complimented with a return panel (ThermoDEK™-18R) to allow pipe runs and pipe returns at opposite ends of the room.

#### ThermoDEK™-18 panel Technical:

- Material: gypsum panel
- Dimensions: 600mm x 1200mm x 18mm
- Pipe centres: 150mmPipe channels: 12mm
- Panel weight: 15.5kg
- Edge profile: tongue and groove
- Compressive strength: ridgid, non compressive