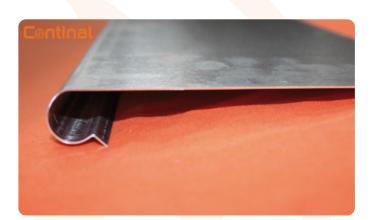

Particularly suited to timber frame constructions, with no increase in floor height.

The robust aluminium plate is engineered to grip the pipe, maximising heat transfer and diffusion. It securely clips the pipes in place at the designed pipe centres.

## Technical:

- Dimensions: 163mm x 1000mm x 0.7mm
- Pipe centres: single
- Pipe channels: 16mm
- Weight: 0.3kg