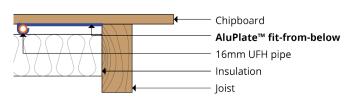

## **Product datasheet** AluPlate<sup>™</sup> fit-from-below

A specialist solution to fit underfloor heating from below a floor.

The AluPlate<sup>™</sup> fit-from-below system provides clipping, support and heat diffusion for underfloor heating installed below existing floor decks.

Particularly suited to timber frame constructions, with no increase in floor height.

The robust aluminium plate is engineered to grip the pipe, maximising heat transfer and diffusion. It securely clips the pipes in place at the designed pipe centres.

## Technical:

- Dimensions: 163mm x 1000mm x 0.7mm
- Pipe centres: single
- Pipe channels: 16mm
- Weight: 0.3kg