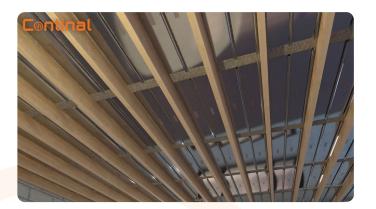

## **Product datasheet** AluPlate<sup>™</sup> fit-from-below

A specialist solution to fit underfloor heating from below a floor.

The AluPlate<sup>™</sup> fit-from-below system provides clipping, support and heat diffusion for underfloor heating installed below existing floor decks.

Particularly suited to timber frame constructions, with no increase in floor height.

The robust aluminium plate is engineered to grip the pipe, maximising heat transfer and diffusion. It securely clips the pipes in place at the designed pipe centres.