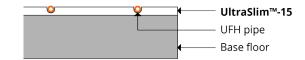

The universal UltraSlim™-15 panel incorporates return loops and distribution channels, giving you a "one panel" simple installation.

### Technical:

Material: MDF low emission grade E1

• Dimensions: 1200mm x 600mm x 15mm

Pipe centres: 150mmPipe channels: 12mm

Panel weight: 12kg

Edge profile: square edge

Foil diffuser: 80µm

Moisture-resistant MDF