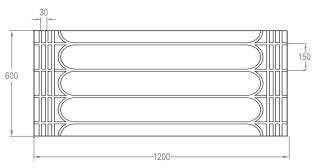

### Technical:

Material: MDF low emission grade E1

• Dimensions: 1200mm x 600mm x 15mm

Pipe centres: 150mmPipe channels: 12mm

Panel weight: 12kg

Edge profile: square edge

Foil diffuser: 80µm

Moisture-resistant MDF