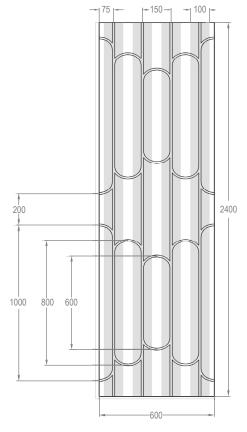

#### Technical:

• Material: P5 grade chipboard

Dimensions: 2400mm x 600mm x 22mm

Pipe centres: 150mmPipe channels: 12mm

Panel weight: 22.5kg

Edge profile: tongue and groove
 Foil diffuser: 50µm x 100mm

Therm<mark>al conductiv</mark>ity: 0.14W/mK