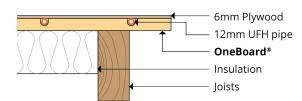

# Product datasheet OneBoard®

OneBoard® is a unique structural underfloor heating system that replaces the normal chipboard or plywood on joisted floors.

It is a composite chipboard panel with heat dissipation foil giving excellent output and response time, and is suitable for all heat sources.

#### Technical:

• Material: P5 grade chipboard

Dimensions: 2400mm x 600mm x 22mm

Pipe centres: 150mmPipe channels: 12mm

Panel weight: 22.5kg

Edge profile: tongue and groove
 Foil diffuser: 50µm x 100mm

Therm<mark>al conductiv</mark>ity: 0.14W/mK

#### Features:

- · Structural timber floor system
- Low profile 22mm for minimal build height
- In-deck floor solution for suspended floors
- Tongue and groove for easy flat installation
- Low cost