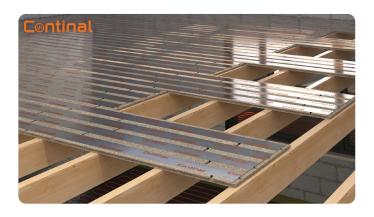

# Product datasheet OneBoard®

OneBoard® is a unique structural underfloor heating system that replaces the normal chipboard or plywood on joisted floors.

It is a composite chipboard panel with heat dissipation foil giving excellent output and response time, and is suitable for all heat sources.

#### Features:

- · Structural timber floor system
- Low profile 22mm for minimal build height
- In-deck floor solution for suspended floors
- Tongue and groove for easy flat installation
- Low cost