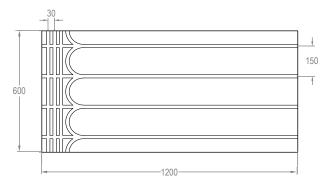

#### Technical:

• Material: EPS-100

Dimensions: 1200mm x 600mm x 25mm

• Pipe centres: 150mm or 200mm

Pipe channels: 16mm

Compressive strength: 100kPa

Panel weight: 0.7kg

Edge profile: square edge

#### System options:

- SlimFix®-TR-150 has 150mm centres for low temp applications
- SlimFix®-TR-200 has 200mm centres for high temp applications
- AluPlas®-16 or SUPERflex™-16 pipe