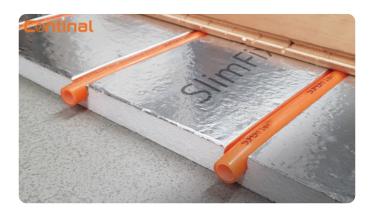

# Product datasheet SlimFix®-TR

SlimFix®-TR is a low cost, thin (25mm), composite underfloor heating panel designed to make fitting underfloor heating easier and faster on solid, joisted and floating floor constructions.

#### Technical:

• Material: EPS-100

Dimensions: 1200mm x 600mm x 25mm

• Pipe centres: 150mm or 200mm

Pipe channels: 16mm

Compressive strength: 100kPa

Panel weight: 0.7kg

Edge profile: square edge