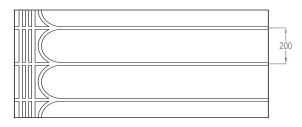

#### System options:

- SlimFix®-TR-150 has 150mm centres for low temp applications
- SlimFix®-TR-200 has 200mm centres for high temp applications
- AluPlas®-16 or SUPERflex™-16 pipe