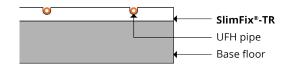

# Product datasheet SlimFix®-TR

SlimFix®-TR is a low cost, thin (25mm), composite underfloor heating panel designed to make fitting underfloor heating easier and faster on solid, joisted and floating floor constructions.

#### Technical:

• Material: EPS-100

Dimensions: 1200mm x 600mm x 25mm

• Pipe centres: 150mm or 200mm

Pipe channels: 16mm

Compressive strength: 100kPa

Panel weight: 0.7kg

Edge profile: square edge